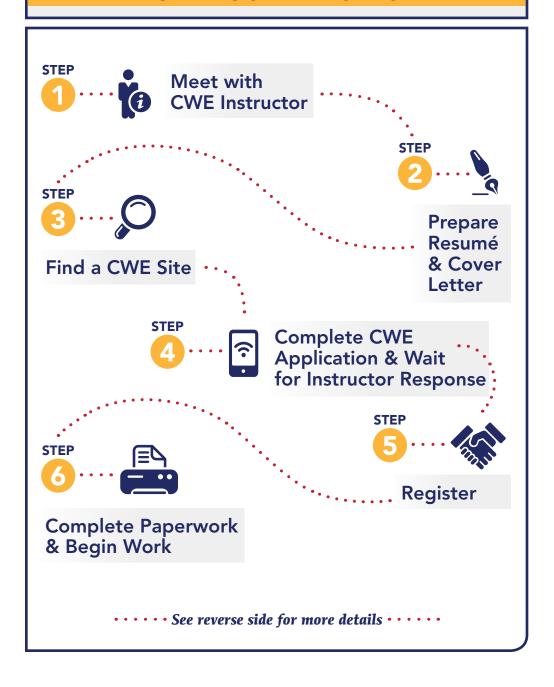

#### STEP

#### Meet with CWE Instructor

Meet with the CWE Instructor from your department at least 1–2 terms before you plan to take your CWE class and learn about CWE requirements for your program.

#### **Prepare Your Resume & Cover Letter**

Update your resume & cover letter. Visit the Career Center for help creating or updating your resume/cover letter. Contact: careercenter@clackamas.edu or 503-594-6001

#### **STEP**

#### Find a CWE Site

Search for a site with assistance from your CWE Instructor. If you have a job related to your program of study, you might be able to use this as your CWE site with approval from your CWE Instructor. You must have a site approved by your CWE Instructor before Step 4.

### **Complete CWE Application**

Once you have a CWE site, complete the CWE Application online. Go to www.clackamas.edu/cwe and click on CWE.

Application (under Required Forms for Students section). Your instructor will respond with approval to register.

#### Register

Register for the CWE course and seminar. Note: All CWE courses have a required co-requisite course, CWE Seminar (CWE-281). You must complete this course during the term(s) you are enrolled in CWE.

#### **Complete Paperwork**

Get signatures on required forms and submit to your CWE Instructor. Go to www.clackamas.edu/cwe, and download, "Agreement," "Learning Outcomes" and "Timesheet" (under Required Forms for Students section).