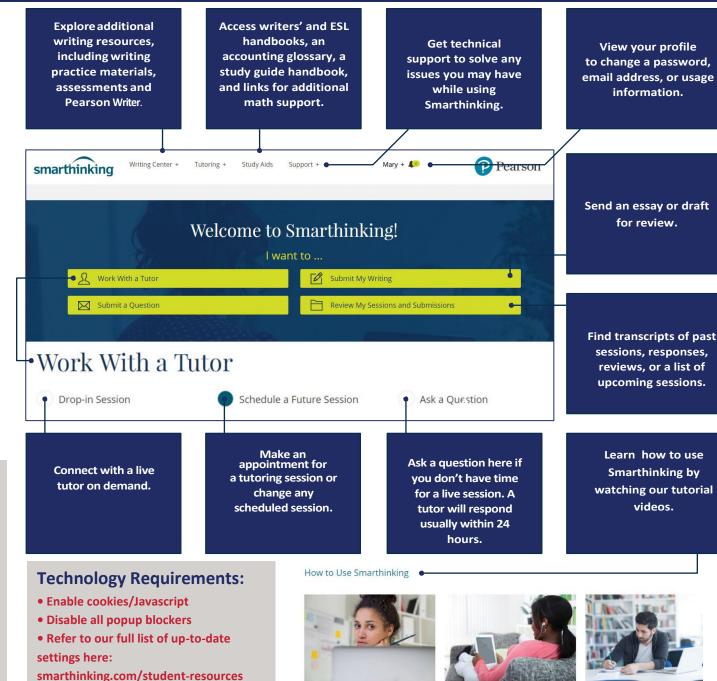

## Follow these steps to get started:

- 1. Go to online.clackamas.edu and login
- 2. Select Smarthinking Icon on right hand side of vour screen
- 3. Smarthinking will open in a new tab (be sure popup blockers are disabled)
- Students have up to 7 hours each term and can check their remaining time by clicking on their name at top right

Questions? Email tutoring@clackamas.edu

How to Use Drop-in Tutoring

How to Use a Whiteboard

How to Use Writing Feedback