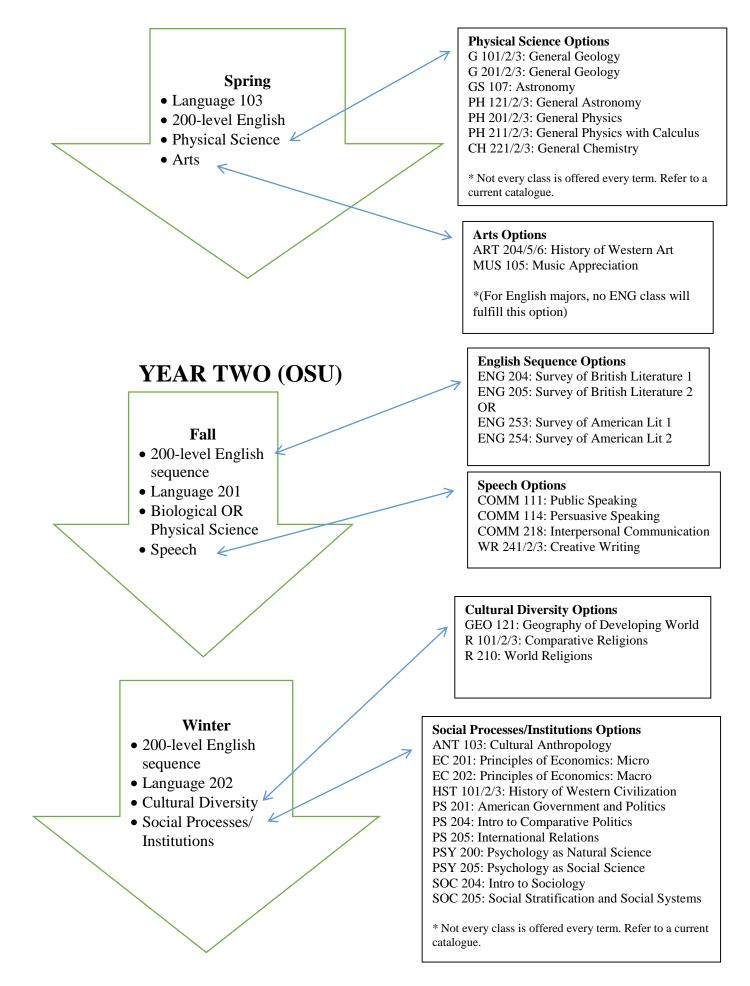

be some impact on the Advising Department because each focus area has slightly different requirements. The English Department has created advising guides and identified faculty advisors to maintain relationships with our transferring universities and help alleviate this burden.

#### ATTACHMENTS:

Description: AS with an emphasis in English with Oregon State University

# Associate of Science Emphasis in English with Oregon State University

#### a. Program Description

1. The Associate of Science degree with an emphasis in English is for students interested in transferring a bachelor's degree to Oregon State University with an emphasis in Literature, Creative Writing, Comics or Publishing.

#### b. Program Curriculum

# Clackamas Community College $\rightarrow$ Oregon State University







#### Western Culture Options

HST 101/2/3: History of Western Civilization HST 201/2/3: History of the United States ART 204/5/6: History of Western Art GEO 122: Geography of the Developed World GEO 208: Geography of the US and Canada PHL 102: Ethics PS 203: Intro to Political Theory

**Difference/Power/Discrimination Options** HST 201/2/3: History of the United States SOC 225: Social Problems

#### **COLLEGE REPORTS**

#### **AGENDA ITEM 3**

| CCC Board of Education – Topic Summary |                                                     |
|----------------------------------------|-----------------------------------------------------|
| Topic:                                 | Summer and Fall 2015 FTE and Enrollment Brief       |
| Date:                                  | February 10, 2