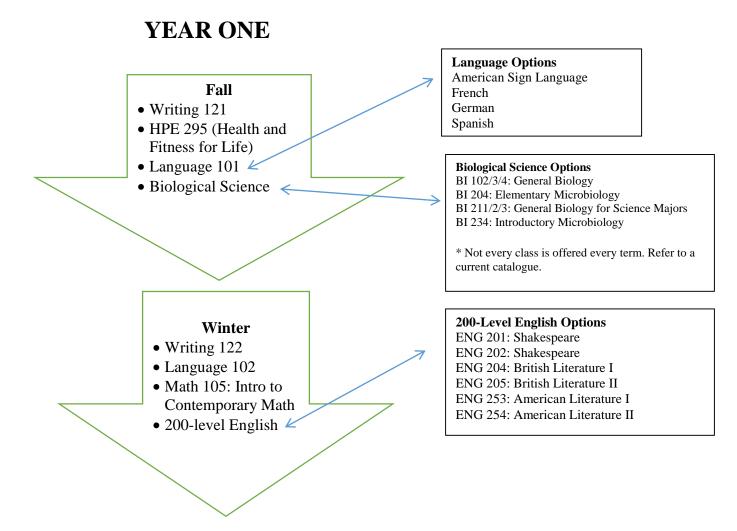

y be some impact on the Advising Department because each focus area has slightly different requirements. The English Department has created advising guides and identified faculty advisors to maintain relationships with our transferring universities and help alleviate this burden.

#### ATTACHMENTS:

Description: AS with an emphasis in English with Oregon State University

# Associate of Science Emphasis in English with Oregon State University

#### a. Program Description

1. The Associate of Science degree with an emphasis in English is for students interested in transferring a bachelor's degree to Oregon State University with an emphasis in Literature, Creative Writing, Comics or Publishing.

#### b. Program Curriculum

# Clackamas Community College $\rightarrow$ Oregon State University







#### Western Culture Options

HST 101/2/3: History of Western Civilization HST 201/2/3: History of the United States ART 204/5/6: History of Western Art GEO 122: Geography of the Developed World GEO 208: Geography of the US and Canada PHL 102: Ethics PS 203: Intro to Political Theory

**Difference/Power/Discrimination Options** HST 201/2/3: History of the United States SOC 225: Social Problems

#### **COLLEGE REPORTS**

#### **AGENDA ITEM 3**

| CCC Board of Education – Topic Summary |                                                     |
|----------------------------------------|-----------------------------------------------------|
| Topic:                                 | Summer and Fall 2015 FTE and Enrollment Brief       |
| Date:                                  | February 10,