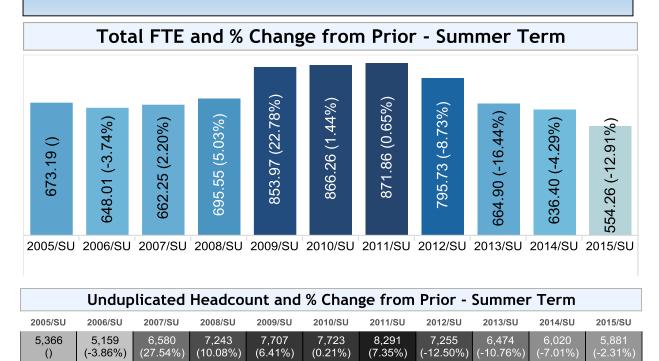

ve funding from the state based on student FTE, a drop in enrollment means a drop in state revenue, unless other community college enrollments have dropped at a greater percentage than CCC's.

#### **ATTACHMENTS:**

Summer and Fall Enrollment Brief

#### **FUTURE REPORT:**

Enrollment, FTE, and other data highlights will be provided each term.

# Summer and Fall 2015 FTE and Enrollment Brief

**Summary Observations:** Summer <u>reimbursable</u> FTE was down 13.6% compared to last summer (535.03 from 619.68). Headcount was down 2.3%. Fall <u>reimbursable</u> FTE was down 3.7% compared to last fall (1952.19 from 2026.65). Headcount was down 1.0%.

**Next Term Preview:** Winter <u>reimbursable</u> FTE is nearly even to last winter through week 3 (1787.76 from 1782.81). Headcount is up 4.3%.





|              | Und               | uplicate           | ed Head            | count ai          | nd % Ch            | ange fro           | m Prior            | - Fall T           | erm                |                   |
|--------------|-------------------|--------------------|--------------------|-------------------|--------------------|--------------------|--------------------|--------------------|--------------------|-------------------|
| 2005/FA      | 2006/FA           | 2007/FA            | 2008/FA            | 2009/FA           | 2010/FA            | 2011/FA            | 2012/FA            | 2013/FA            | 2014/FA            | 2015/FA           |
| 11,229<br>() | 11,567<br>(3.01%) | 14,224<br>(22.97%) | 15,807<br>(11.13%) | 17,326<br>(9.61%) | 16,312<br>(-5.85%) | 16,1