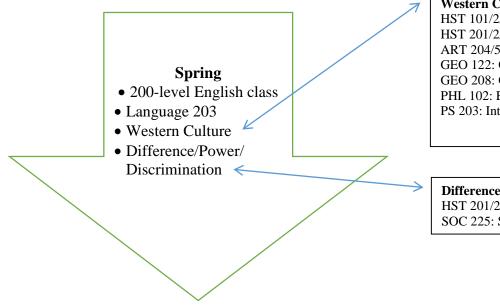

some impact on the Advising Department because each focus area has slightly different requirements. The English Department has created advising guides and identified faculty advisors to maintain relationships with our transferring universities and help alleviate this burden.

#### ATTACHMENTS:

Description: AS with an emphasis in English with Oregon State University

# Associate of Science Emphasis in English with Oregon State University

#### a. Program Description

1. The Associate of Science degree with an emphasis in English is for students interested in transferring a bachelor's degree to Oregon State University with an emphasis in Literature, Creative Writing, Comics or Publishing.

#### b. Program Curriculum

# Clackamas Community College $\rightarrow$ Oregon State University







#### Western Culture Options

HST 101/2/3: History of Western Civilization HST 201/2/3: History of the United States ART 204/5/6: History of Western Art GEO 122: Geography of the Developed World GEO 208: Geography of the US and Canada PHL 102: Ethics PS 203: Intro to Political Theory

**Difference/Power/Discrimination Options** HST 201/2/3: History of the United States SOC 225: Social Problems

#### **COLLEGE REPORTS**

#### **AGENDA ITEM 3**

| CCC Board of Education – Topic Summary |                                                     |
|----------------------------------------|-----------------------------------------------------|
| Topic:                                 | Summer and Fall 2015 FTE and Enrollment Brief       |
| Date:                                  | February 10, 201